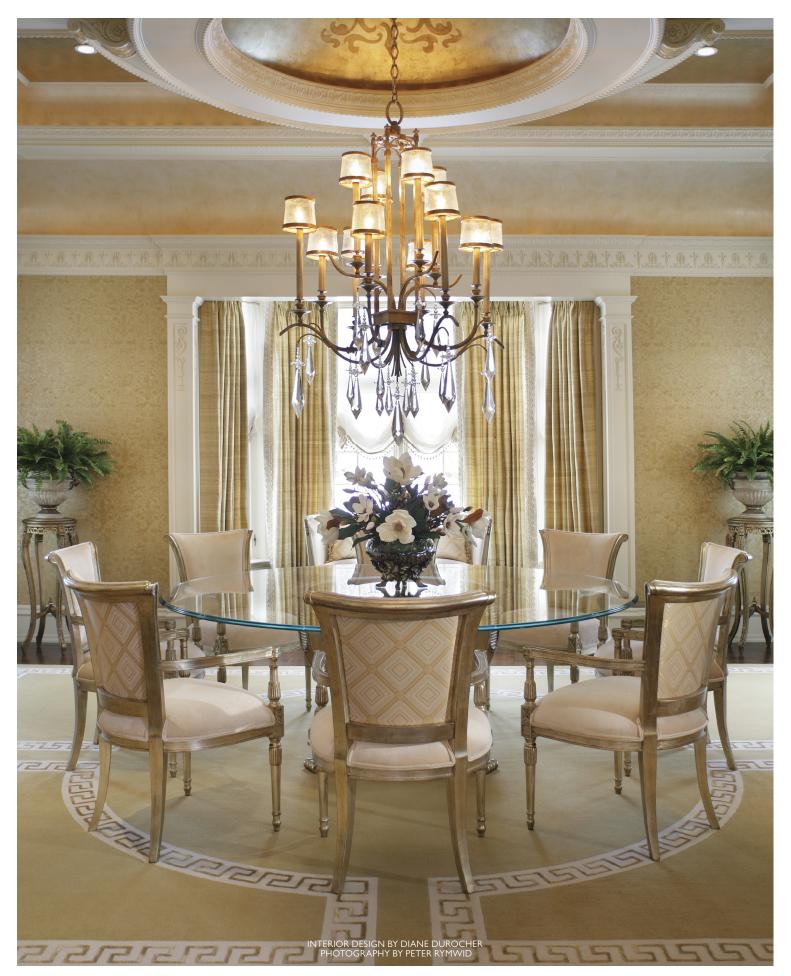

## MONTE CARLO

The Monte Carlo collection is dedicated to the halcyon days of an American princess. Grace of Monaco possessed poise, sophistication, and a taste for elegant design. Brilliant faceted crystals of massive scale adorn gracefully intersecting arms in a gently worn gold leaf finish. Hand-blown swirled crystallized glass shades are framed in gilded metal.

## 58" ROUND CHANDELIER

Model # 567740 Dimensions

H 75" (191 cm) W 58" (147 cm)

Electrical US: B10 INTL: B35 E14 | Candelabra, 60w max (Qty. 15) Suitable for vaulted ceilings.

FINISH OPTIONS Also available in our five Standard Finish Options. See pg 402.