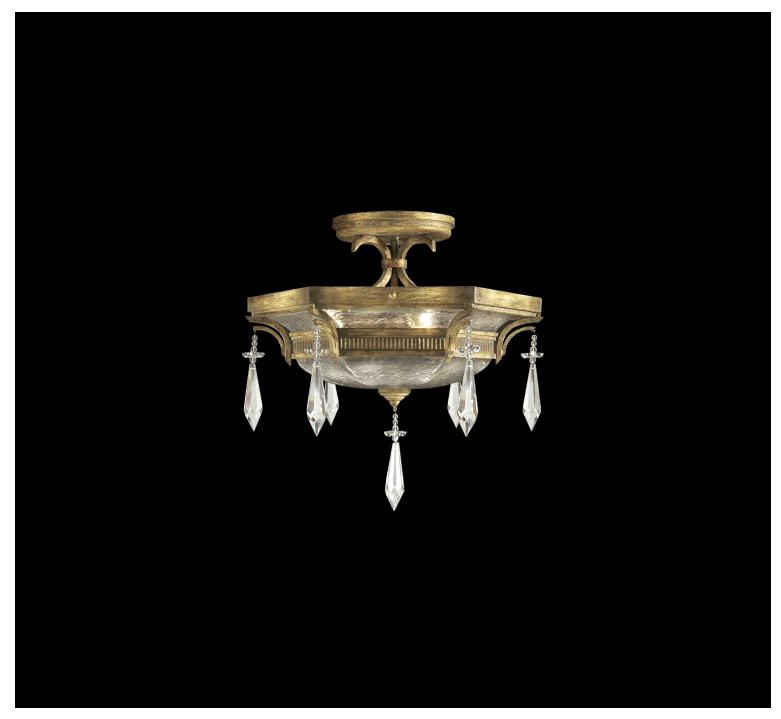

## 21" ROUND SEMI-FLUSH MOUNT

**Model #** 569840

Dimensions H 19" (48 cm) W 21" (53 cm)

Electrical

US: A19, 100w INTL: A60 E27, 60w max | Medium (Qty. 3) Not suitable for vaulted ceilings.

US/INTL bulbs are not included for all items in this collection.