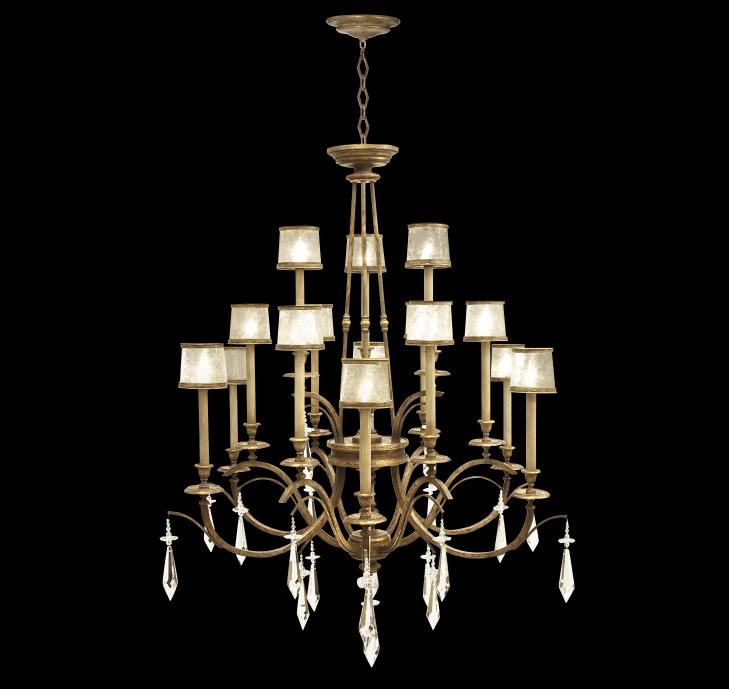

## 58" ROUND CHANDELIER

Model # 567740 Dimensions

H 75" (191 cm) W 58" (147 cm)

Electrical US: B10 INTL: B35 E14 | Candelabra, 60w max (Qty. 15) Suitable for vaulted ceilings.

FINISH OPTIONS Also available in our five Standard Finish Options. See pg 402.

Gently Worn Gold Leaf (No Suffix)