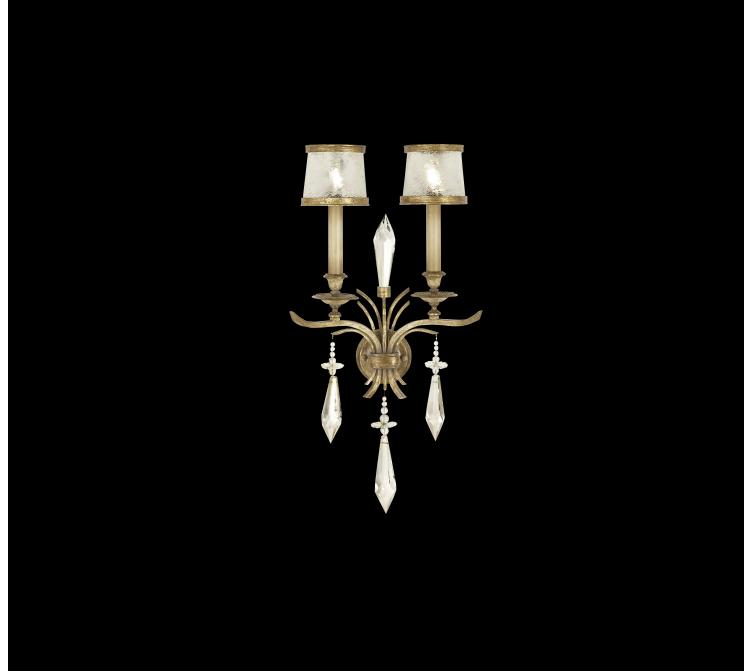

Gently Worn Gold Leaf (No Suffix)

31" SCONCE H 31" (79 cm) W 15" (38 cm) D 8" (20 cm)

Electrical US: B10 INTL: B35 E14 | Candelabra, 60w max (Qty. 2)

Model # 567950 Dimensions

US/INTL bulbs are not included for all items in this collection.