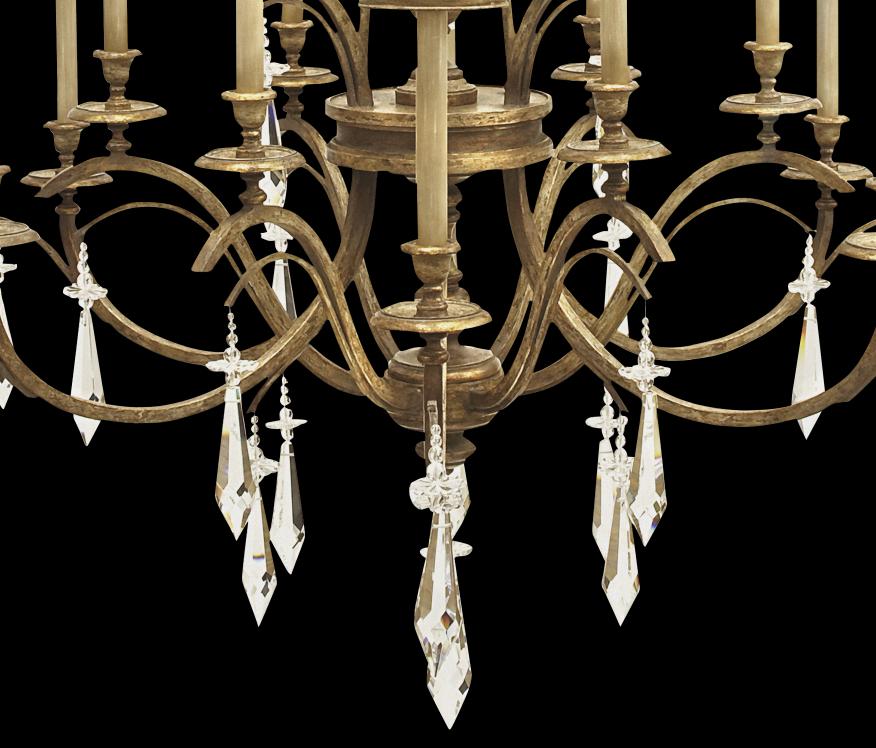

## 58" ROUND CHANDELIER

Model # 567740 Dimensions

H 75" (191 cm) W 58" (147 cm)

Electrical US: B10 INTL: B35 E14 | Candelabra, 60w max (Qty. 15) Suitable for vaulted ceilings.

FINISH OPTIONS Also available in our five Standard Finish Options. See pg 402.

Gently Worn Gold Leaf (No Suffix)