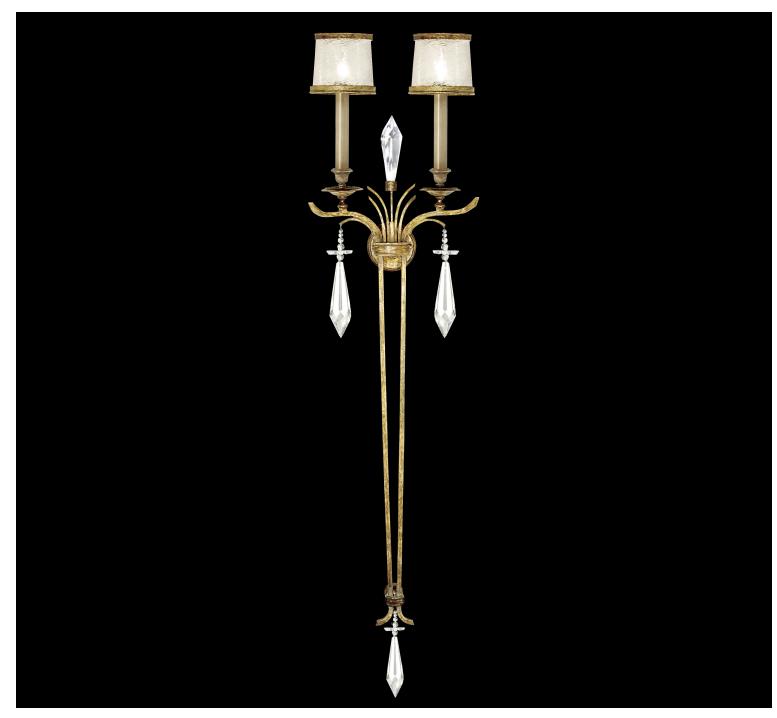

## 65" SCONCE

Model # 570450 Dimensions H 65" (165 cm) W 15" (38 cm) D 8" (20 cm)

Electrical US: B10 INTL: B35 E14 | Candelabra, 60w max (Qty. 2)

FINISH OPTIONS Also available in our five Standard Finish Options. See pg 402.